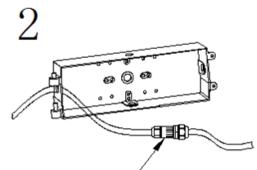

#### **6** Instruction for Installation

Using screws to install the power supply box onto the solid wall

Open the wire-connecting box, connect the input wire of the LED driver with the AC input wire then close the box

Thrust the heat sinker body into the two holes

Close the body using screws and tighten them