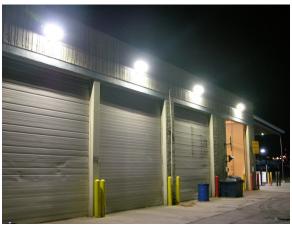

screws to install the power supply box onto the solid wall



Open the wire-connecting box, connect the input wire of the LED driver with the AC input wire then close the box



Thrust the heat sinker body into the two holes



Close the body using screws and tighten them



### 7 Attentions for installation

- Cut off the power and make sure the wall can burden the weight of the lamp before install the lamp.
- Make sure the lamp correctly installed, in case of the lamp's dropping down.
- Do not use the lamp in the area with aggressive gas.
- Do not cover the lamp with anything which is harm for heat dissipation.
- Be careful and connect the ground line well.
- Warranty 3 years.
- Products faults caused by separating, remodeling or incorrectly construction are not in the warranty area.