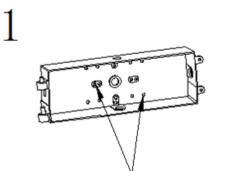

#### **6** Instruction for Installation

Using screws to install the power supply box onto the solid wall

Open the wire-connecting box, connect the input wire of the LED driver with the AC input wire then close the box