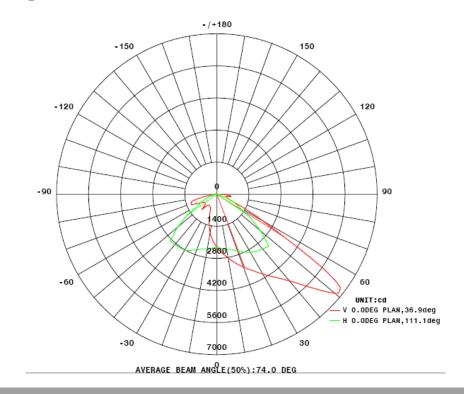

|             |     |          |               |               |                   |                   |       |  |  |
| PF>0.9                               |             |     |          |               |               |                   |                   |       |  |  |
| 4000K 5000K 6000K CCT optional       |             |     |          |               |               |                   |                   |       |  |  |
| LED driver: UG Driver                |             |     |          |               |               |                   |                   |       |  |  |
| Storage Temp: $-40 \sim 50^{\circ}C$ |             |     |          |               |               |                   |                   |       |  |  |



## **5** Luminous Spot



#### **6** Instruction for Installation



Using screws to install the power supply box onto the solid wall



Open the wire-connecting box, connect the input wire of the LED driver with the AC input wire then close the box



Thrust the heat sinker body into the two holes



Close the body using screws and tighten them



### 7 Attentions for installation

- Cut off the power and make sure the wall can burden the weight of the lamp before install the lamp.
- Make sure the lamp correctly installed, in case of the lamp's dropping down.
- Do not use the lamp in the area with aggressive gas.
- Do not cover the lamp with anything which is harm for heat dissipation.
- Be careful and connect the ground line well.
- Warranty 3 years.
- Products faults caused by separating, remodeling or incorre