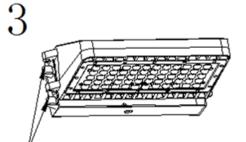

Thrust the heat sinker body into the two holes

Close the body using screws and tighten them