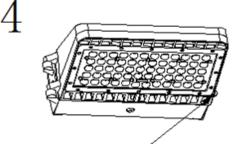

# **3** Dimension for the product

| 12   |   |              |
|------|---|--------------|
|      |   | Ш            |
|      |   |              |
|      |   | ĥ.           |
| _    |   | R            |
|      |   | í.           |
|      |   | ĥ.           |
| _    |   |              |
| _    |   | Ľ.           |
| _    |   | H            |
| _    |   | H            |
|      |   | بخالك الكريك |
|      |   | H            |
| _    |   | H            |
|      |   | Ľ            |
|      |   | Π            |
| ЦΗ - | П | ٦            |
|      | - | _            |