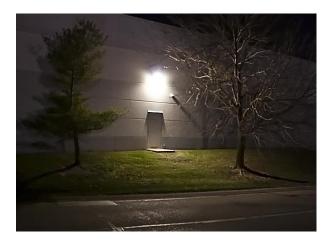

g screws to install the power supply box onto the solid wall



Open the wire-connecting box, connect the input wire of the LED driver with the AC input wire then close the box



Thrust the heat sinker body into the two holes



Close the body using screws and tighten them



### 7 Attentions for installation

- Cut off the power and make sure the wall can burden the weight of the lamp before install the lamp.
- Make sure the lamp correctly installed, in case of the lamp's dropping down.
- Do not use the lamp in the area with aggressive gas.
- Do not cover the lamp with anything which is harm for heat dissipation.
- Be careful and connect the ground line well.
- Warranty 3 years.
- Products faults caused by separating, remodeling or incorrectly construction are not in the warranty area.