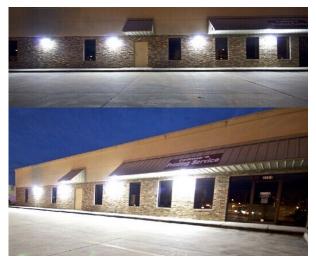

rews to install the power supply box onto the solid wall



Open the wire-connecting box, connect the input wire of the LED driver with the AC input wire then close the box



Thrust the heat sinker body into the two holes



Close the body using screws and tighten them



### 7 Attentions for installation

- Cut off the power and make sure the wall can burden the weight of the lamp before install the lamp.
- Make sure the lamp correctly installed, in case of the lamp's dropping down.
- Do not use the lamp in the area with aggressive gas.
- Do not cover the lamp with anything which is harm for heat dissipation.
- Be careful and connect the ground line well.
- Warranty 3 years.
- Products faults caused by separating, remodeling or incorrectly construction are not in the warranty area.