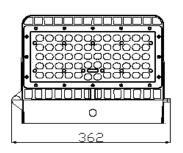

# **3** Dimension for the product

| 12   |   |              |
|------|---|--------------|
|      |   | Ш            |
|      |   |              |
|      |   | ĥ.           |
| _    |   | R            |
|      |   | í.           |
|      |   | ĥ.           |
| _    |   |              |
| _    |   | Ľ.           |
| _    |   | H            |
| _    |   | H            |
|      |   | بخالك الكريك |
|      |   | H            |
| _    |   | H            |
|      |   | Ľ            |
|      |   | Π            |
| ЦΗ - | П | ٦            |
|      | - | _            |

# 4 Main technical parameters

| Item NO.                             | ССТ         | RA  | Lumens   | Input Voltage | Lamp<br>power | Product<br>size   | Packaging<br>size | N.W   |  |  |
|--------------------------------------|-------------|-----|----------|---------------|---------------|-------------------|-------------------|-------|--|--|
| UG-WL112-W150                        | 5000K~5650K | ≥70 | 14250 LM | AC90V-295V    | 150±5W        | 362*112*256<br>mm | 415*185*330<br>mm | 4.9KG |  |  |
| IP65                                 |             |     |          |               |               |                   |                   |       |  |  |
| Samsung LEDs                         |             |     |          |               |               |                   |                   |       |  |  |
| PF>0.9                               |             |     |          |               |               |                   |                   |       |  |  |
| 4000K 5000K 6000K CCT optional       |             |     |          |               |               |                   |                   |       |  |  |
| LED driver: UG Driver                |             |     |          |               |               |                   |                   |       |  |  |
| Storage Temp: $-40 \sim 50^{\circ}C$ |             |     |          |               |               |                   |                   |       |  |  |