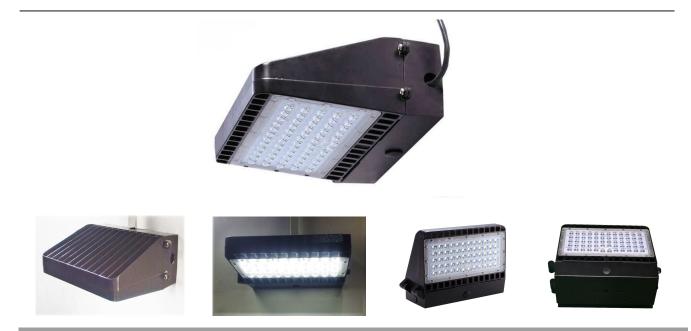

# LED Wall light/ LED Wall pack UG-WL112-W150

#### 2. Features

- 1 Including series of patents, Unique funnel heat sinker, making the lamp better for heat dissipation. Fresnel teeth lighting design for the PC cover, which is suitable for wall light distribution.
- 2 The LED driver and LED light source are separated, which is convenient for

install and assemble.

- 3 LED driver is movable easily, which helps to replace LED driver.
- 4 Beauty for the appearance, using high bright Samsung LEDs.
- 5 Meanwell Driver are applied.
- 6 IP65.