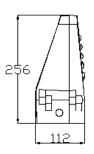

# **3** Dimension for the product

| 12   |   |              |
|------|---|--------------|
|      |   | Ш            |
|      |   |              |
|      |   | ĥ.           |
| _    |   | R            |
|      |   | í.           |
|      |   | ĥ.           |
| _    |   |              |
| _    |   | Ľ.           |
| _    |   | H            |
| _    |   | H            |
|      |   | بخالك الكريك |
|      |   | H            |
| _    |   | H            |
|      |   | Ľ            |
|      |   | Π            |
| ЦΗ - | П | ٦            |
|      | - | _            |

# 4 Main technical parameters

| Item NO.                             | ССТ         | RA  | Lumens   | Input Voltage | Lamp<br>power | Product<br>size   | Packaging<br>size | N.W   |  |  |
|--------------------------------------|-------------|-----|----------|---------------|---------------|-------------------|-------------------|-------|--|--|
| UG-WL112-W150                        | 5000K~5650K | ≥70 | 14250 LM | AC90V-295V    | 150±5W        | 362*112*256<br>mm | 415*185*330<br>mm | 4.9KG |  |  |
| IP65                                 |             |     |          |               |               |                   |                   |       |  |  |
| Samsung LEDs                         |             |     |          |               |               |                   |                   |       |  |  |
| PF>0.9                               |             |     |          |               |               |                   |                   |       |  |  |
| 4000K 5000K 6000K CCT optional       |             |     |          |               |               |                   |                   |       |  |  |
| LED driver: UG Driver                |             |     |          |               |               |                   |                   |       |  |  |
| Storage Temp: $-40 \sim 50^{\circ}C$ |             |     |          |               |               |                   |                   |       |  |  |